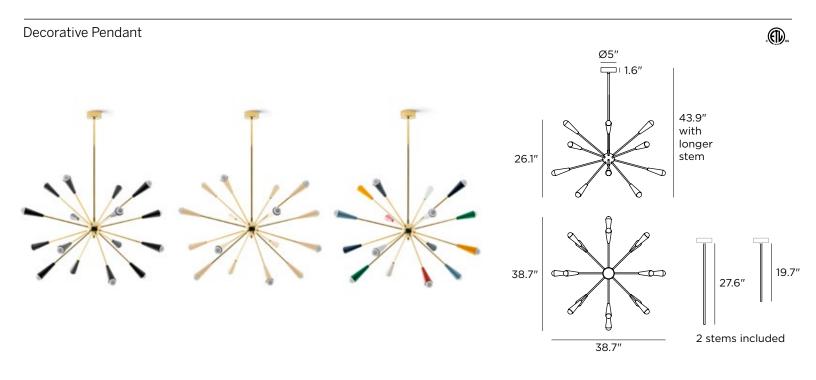

## Sputnik

## **STILNOVO**

| Technical data           |                                            |
|--------------------------|--------------------------------------------|
| Designer                 | Achille and<br>Pier Giacomo<br>Castiglioni |
| Origin year              | 1957                                       |
| Installation             | 4" Octagonal<br>Junction Box               |
| Environment              | Indoor                                     |
| Power                    | 16 x 6 W                                   |
| Lamp                     | 16 x E12 LED                               |
| Voltage                  | 120VAC                                     |
| Optics                   | General Lighting                           |
| Light emission direction | Downward and upward                        |
| IP                       | IP20                                       |
| Dimmable                 | Yes                                        |
| Directional              | No                                         |
| Tilting                  | No                                         |
| Cable included           | No                                         |
| Net weight               | 16.8 lbs                                   |

| Lamping (not included) |                                                                    |
|------------------------|--------------------------------------------------------------------|
| Recommended Lamp(s)    | 16 x 6W E12 S14 3000K<br>90CRI IF                                  |
| Fixture lumens         | 8000 lm                                                            |
| Color temperature      | 3000 K                                                             |
| Color rendering index  | 90 CRI                                                             |
| Fixture                |                                                                    |
| Material               | Steel                                                              |
| Finish                 | Paint / Electroplating<br>(Polished Brass)                         |
| Item #                 | Color                                                              |
| 9590<br>9591<br>9592   | Polished Brass / Black<br>Polished Brass<br>Polished Brass / Color |