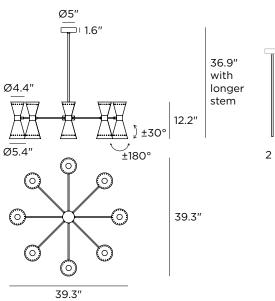

## **Decortative Pendant**

27.6″

2 stems included

| Technical data           |                              |
|--------------------------|------------------------------|
| Designer                 | Stilnovo                     |
| Origin year              | 1958                         |
| Installation             | 4" Octagonal<br>Junction Box |
| Installation environment | Indoor                       |
| Power                    | 16 x 6 W                     |
| Lamp                     | 16 x E12 LED                 |
| Voltage                  | 120VAC                       |
| Optics                   | General Lighting             |
| Light emission direction | Downward and upward          |
| IP                       | IP20                         |
| Dimmable                 | Yes                          |
| Directional              | Swivelling                   |
| Tilting                  | No                           |
| Cable included           | No                           |
| Net weight               | 12.6 lbs                     |