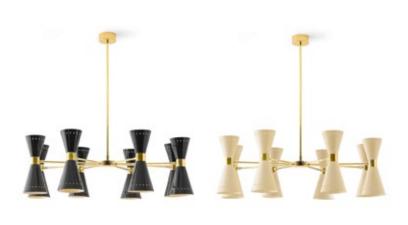

## **Decortative Pendant**

27.6″

2 stems included

| Technical data           |                              |
|--------------------------|------------------------------|
| Designer                 | Stilnovo                     |
| Origin year              | 1958                         |
| Installation             | 4" Octagonal<br>Junction Box |
| Installation environment | Indoor                       |
| Power                    | 16 x 6 W                     |
| Lamp                     | 16 x E12 LED                 |
| Voltage                  | 120VAC                       |
| Optics                   | General Lighting             |
| Light emission direction | Downward and upward          |
| IP                       | IP20                         |
| Dimmable                 | Yes                          |
| Directional              | Swivelling                   |
| Tilting                  | No                           |
| Cable included           | No                           |
| Net weight               | 12.6 lbs                     |

| Lamping (not included) |                                   |
|------------------------|-----------------------------------|
| Recommended Lamp(s)    | 16 x 6W E12 S14<br>3000K 90CRI IF |
| Nominal lamp lumens    | 12,896 lm                         |
| Color temperature      | 3000 K                            |
| Color rendering index  | 90 CRI                            |
| Fixture                |                                   |
| Material               | Plated Steel                      |
| Color                  | Polished Brass                    |
| Finish                 | Electroplating                    |
| Item #                 | Color                             |
| 9566<br>9567           | Black<br>Ivory                    |
| Inside Shade White RAL |                                   |