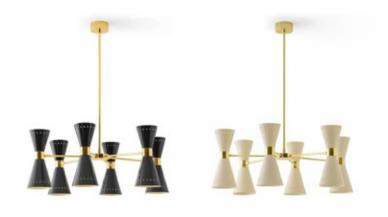

## Megafono 32"

**Decortative Pendant** 

| Technical data           |                              |
|--------------------------|------------------------------|
| Designer                 | Stilnovo                     |
| Origin year              | 1958                         |
| Installation             | 4" Octagonal<br>Junction Box |
| Environment              | Indoor                       |
| Power                    | 12 x 6 W                     |
| Lamp                     | 12 x E12 LED                 |
| Voltage                  | 120VAC                       |
| Optics                   | General Lighting             |
| Light emission direction | Downward and upward          |
| IP                       | IP20                         |
| Dimmable                 | Yes                          |
| Directional              | Swivelling                   |
| Tilting                  | No                           |
| Cable included           | No                           |
| Net weight               | 12.6 lbs                     |

| Lamping (not included) |                                   |
|------------------------|-----------------------------------|
| Recommended Lamp(s)    | 12 x 6W E12 S14<br>3000K 90CRI IF |
| Nominal lamp lumens    | 9672 lm                           |
| Color temperature      | 3000 K                            |
| Color rendering index  | 90 CRI                            |
| Fixture                |                                   |
| Material               | Plated Steel                      |
| Color                  | Polished Brass                    |
| Finish                 | Electroplating                    |
| Item#                  | Color                             |
| 9568<br>9569           | Black<br>Ivory                    |
| Inside Shade White RAL | IVOI y                            |