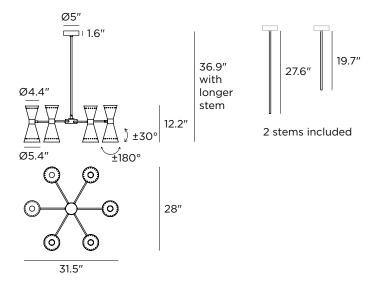

## Megafono 32"

**Decortative Pendant** 

| Technical data           |                              |
|--------------------------|------------------------------|
| Designer                 | Stilnovo                     |
| Origin year              | 1958                         |
| Installation             | 4" Octagonal<br>Junction Box |
| Environment              | Indoor                       |
| Power                    | 12 x 6 W                     |
| Lamp                     | 12 x E12 LED                 |
| Voltage                  | 120VAC                       |
| Optics                   | General Lighting             |
| Light emission direction | Downward and upward          |
| IP                       | IP20                         |
| Dimmable                 | Yes                          |
| Directional              | Swivelling                   |
| Tilting                  | No                           |
| Cable included           | No                           |
| Net weight               | 12.6 lbs                     |