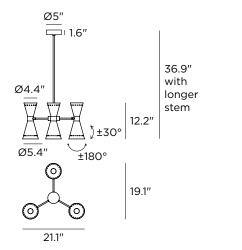

## Decortative Pendant

.

| Technical data           |                              |
|--------------------------|------------------------------|
| Designer                 | Stilnovo                     |
| Origin year              | 1958                         |
| Installation             | 4" Octagonal<br>Junction Box |
| Environment              | Indoor                       |
| Power                    | 3 x 6 W                      |
| Lamp                     | 3 x E12 LED                  |
| Voltage                  | 120VAC                       |
| Optics                   | General Lighting             |
| Light emission direction | Downward and upward          |
| IP                       | IP20                         |
| Dimmable                 | Yes                          |
| Directional              | Swivelling                   |
| Tilting                  | No                           |
| Cable included           | No                           |
| Net weight               | 9.7 lbs                      |
|                          |                              |

| Lamping (not included) |                                  |
|------------------------|----------------------------------|
| Recommended Lamp(s)    | 3 x 6W E12 S14<br>3000K 90CRI IF |
| Nominal lamp lumens    | 4836 lm                          |
| Color temperature      | 3000 K                           |
| Color rendering index  | 90 CRI                           |
| Fixture                |                                  |
| Material               | Plated Steel                     |
| Color                  | Polished Brass                   |
| Finish                 | Electroplating                   |
| Item #                 | Color                            |
| 9576                   | Black                            |
| 9577                   | lvory                            |
| Inside Shade White RAL |                                  |