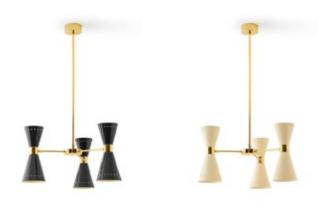

## Megafono 21"

## **STILNOVO**

## Decortative Pendant

.

| Technical data           |                              |
|--------------------------|------------------------------|
| Designer                 | Stilnovo                     |
| Origin year              | 1958                         |
| Installation             | 4" Octagonal<br>Junction Box |
| Environment              | Indoor                       |
| Power                    | 3 x 6 W                      |
| Lamp                     | 3 x E12 LED                  |
| Voltage                  | 120VAC                       |
| Optics                   | General Lighting             |
| Light emission direction | Downward and upward          |
| IP                       | IP20                         |
| Dimmable                 | Yes                          |
| Directional              | Swivelling                   |
| Tilting                  | No                           |
| Cable included           | No                           |
| Net weight               | 9.7 lbs                      |
|                          |                              |

| Lamping (not included) |                                  |
|------------------------|----------------------------------|
| Recommended Lamp(s)    | 3 x 6W E12 S14<br>3000K 90CRI IF |
| Nominal lamp lumens    | 4836 lm                          |
| Color temperature      | 3000 K                           |
| Color rendering index  | 90 CRI                           |
| Fixture                |                                  |
| Material               | Plated Steel                     |
| Color                  | Polished Brass                   |
| Finish                 | Electroplating                   |
| Item #                 | Color                            |
| 9576                   | Black                            |
| 9577                   | lvory                            |
| Inside Shade White RAL |                                  |