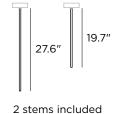

## Decortative Pendant

.

| Technical data           |                              |
|--------------------------|------------------------------|
| Designer                 | Stilnovo                     |
| Origin year              | 1958                         |
| Installation             | 4" Octagonal<br>Junction Box |
| Environment              | Indoor                       |
| Power                    | 3 x 6 W                      |
| Lamp                     | 3 x E12 LED                  |
| Voltage                  | 120VAC                       |
| Optics                   | General Lighting             |
| Light emission direction | Downward and upward          |
| IP                       | IP20                         |
| Dimmable                 | Yes                          |
| Directional              | Swivelling                   |
| Tilting                  | No                           |
| Cable included           | No                           |
| Net weight               | 9.7 lbs                      |
|                          |                              |