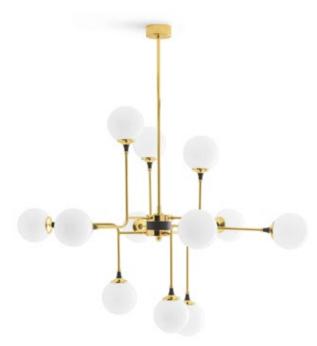

## Galassia 48"

## **Decorative Pendant**

2 stems included

| Technical data           |                              |
|--------------------------|------------------------------|
| Designer                 | Stilnovo                     |
| Origin year              | 1959                         |
| Installation             | 4" Octagonal<br>Junction Box |
| Environment              | Indoor                       |
| Power                    | 12 x 6 W                     |
| Lamp                     | 12 x E12 LED                 |
| Voltage                  | 120VAC                       |
| Optics                   | General Lighting             |
| Light emission direction | Downward and upward          |
| IP                       | IP20                         |
| Dimmable                 | Yes                          |
| Directional              | No                           |
| Tilting                  | No                           |
| Cable included           | No                           |
| Net weight               | 36.4 lbs                     |