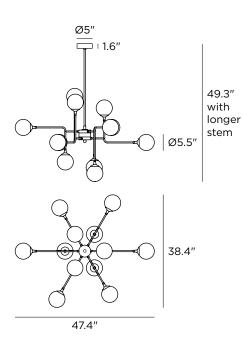

## Galassia 48"

## **Decorative Pendant**

2 stems included

| Technical data           |                              |
|--------------------------|------------------------------|
| Designer                 | Stilnovo                     |
| Origin year              | 1959                         |
| Installation             | 4" Octagonal<br>Junction Box |
| Environment              | Indoor                       |
| Power                    | 12 x 6 W                     |
| Lamp                     | 12 x E12 LED                 |
| Voltage                  | 120VAC                       |
| Optics                   | General Lighting             |
| Light emission direction | Downward and upward          |
| IP                       | IP20                         |
| Dimmable                 | Yes                          |
| Directional              | No                           |
| Tilting                  | No                           |
| Cable included           | No                           |
| Net weight               | 36.4 lbs                     |