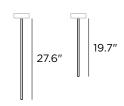

## **Decorative Pendant**

2 stems included

| Technical data           |                              |
|--------------------------|------------------------------|
| Designer                 | Stilnovo                     |
| Origin year              | 1959                         |
| Installation             | 4" Octagonal<br>Junction Box |
| Environment              | Indoor                       |
| Power                    | 12 x 6 W                     |
| Lamp                     | 12 x E12 LED                 |
| Voltage                  | 120VAC                       |
| Optics                   | General Lighting             |
| Light emission direction | Downward and upward          |
| IP                       | IP20                         |
| Dimmable                 | Yes                          |
| Directional              | No                           |
| Tilting                  | No                           |
| Cable included           | No                           |
| Net weight               | 36.4 lbs                     |