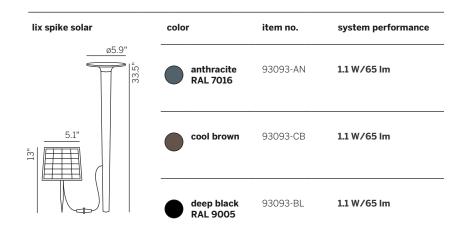

## lix spike solar

**IP44**. DE

Solar Powered Outdoor Bollard Automatic Operation

LED lithium-ion battery 1x 2600 mAh 2700K solar panel S

**operating time:** automatic switch-on at dusk for a duration of approx. 5 hrs.

**connection:** 2.6 ft supply ca

2.6 ft supply cable luminaire (H05RN8–F 2x0.03"<sup>2</sup>) + 3.3 ft supply cable solar panel (H05RN8–F 2x0.03"<sup>2</sup>)

movable

## material:

luminaire: aluminum die-casting powder-coated + polycarbonate matte solar panel head: aluminium-diecasting powder-coated pole: stainless steel powdercoated; clear glass

protection class: IP65

light direction:

۲

mounting: spike mount into soil or sod

Auto mode, automatically turns on at dusk and turns off 5 hours later