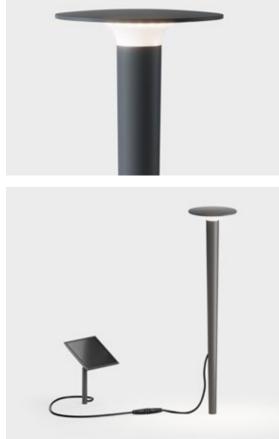

## lix spike solar

**IP44**. DE

Solar Powered Outdoor Bollard Automatic Operation

LED lithium-ion battery 1x 2600 mAh 2700K solar panel S

**operating time:** automatic switch-on at dusk for a duration of approx. 5 hrs.

## material:

luminaire: aluminum die-casting powder-coated + polycarbonate matte solar panel head: aluminium-diecasting powder-coated pole: stainless steel powdercoated; clear glass

protection class: IP65

light direction:

۲

mounting: spike mount into soil or sod

Auto mode, automatically turns on at dusk and turns off 5 hours later