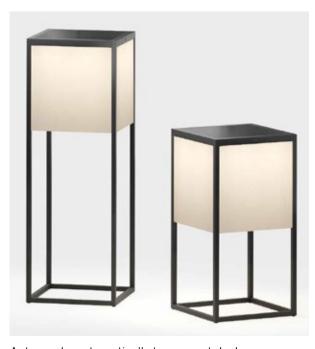

**IP44**.de

Solar Powered Outdoor Lamp Auto/Manual Selectable Modes Available in Small and Medium Sizes

| fil S       | color                  | item no. | system performance |
|-------------|------------------------|----------|--------------------|
| 19"         | deep black<br>RAL 9005 | 93810-BL | 5 W/230 lm         |
| fil M 9" 9" | deep black<br>RAL 9005 | 93811-BL | 5 W/230 lm         |