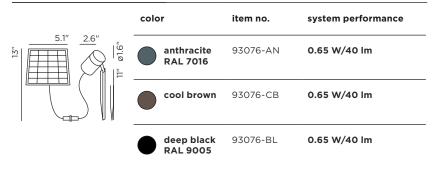

## piek mini solar

## habitat

Auto solar powered accent light | 120VAC | LED anthracite 93076-AN | cool brown 93076-CB | deep black 93076-BL

 $\epsilon$ 

technical information:

LED lithium-ion battery 1x 2600 mAh 2700K solar panel