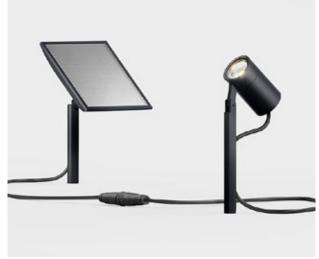

## piek mini solar

## habitat

Auto solar powered accent light | 120VAC | LED anthracite 93076-AN | cool brown 93076-CB | deep black 93076-BL

 $\epsilon$ 

technical information:

LED lithium-ion battery 1x 2600 mAh 2700K solar panel

connection:

3.28 ft supply cable luminaire + 3.28 ft supply cable solar panel (H05RN-F 2x0,75)

movable

material:

head: aluminum die-casting powder-coated pole: stainless steel powder-coated clear glass

protection class:

IP65

light direction:

**(•**)

mounting:

spike mount into soil or sod