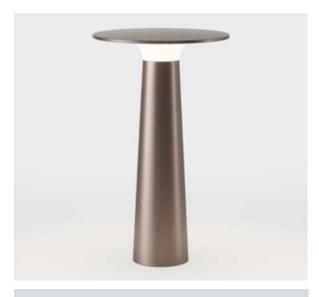

## habitat

Table Lamps | 120VAC | LED true gold 93930-TG | bright bronze 93930-BB | pearl white 93930-PW | jet black 93930-JB | rube 93930-RU | sage 93930-SE | sun 93930-SU

(

technical information: LED lithium-ion battery 2x 2600 mAh 2700K