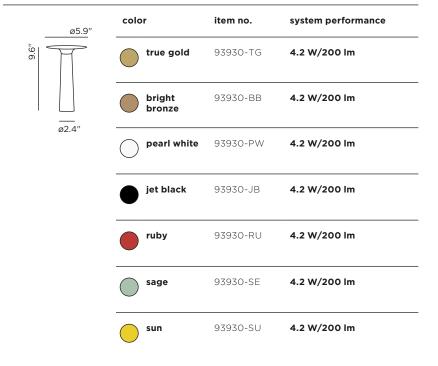

## habitat

Table Lamps | 120VAC | LED true gold 93930-TG | bright bronze 93930-BB | pearl white 93930-PW | jet black 93930-JB | rube 93930-RU | sage 93930-SE | sun 93930-SU

(

technical information: LED lithium-ion battery 2x 2600 mAh 2700K