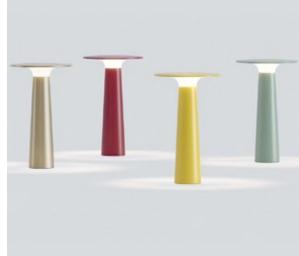

## habitat

Table Lamps | 120VAC | LED true gold 93930-TG | bright bronze 93930-BB | pearl white 93930-PW | jet black 93930-JB | rube 93930-RU | sage 93930-SE | sun 93930-SU

(

technical information: LED lithium-ion battery 2x 2600 mAh 2700K